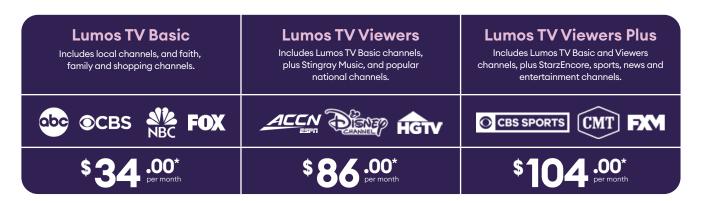

View complete channel lineups. Visit lumosfiber.com.

App based TV that puts you in control. Restart TV, Replay TV, Pause and Rewind Live TV.

Record for later with Cloud DVR. Schedule and store programs to watch anywhere on your smart devices.